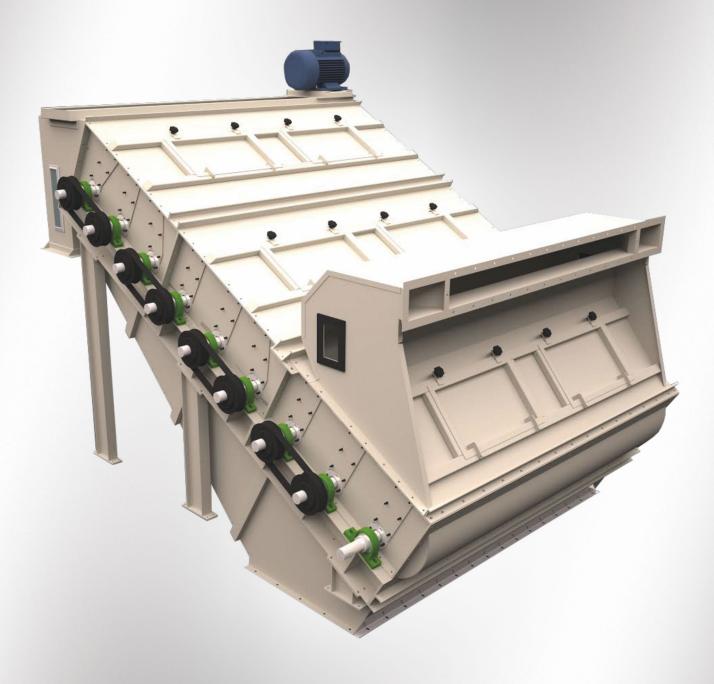

## **INCLINED CYLINDER CLEANER**

- AVAILABLE IN 72", 96" and 120" WIDTHS
- AVAILABLE WITH 6, 9, 12 CLEANING CYLINDERS
- EASILY REPLACEABLE SPIKES
- USED AS GRAVITY CLANER OR AS HOT AIR CLEANER IN DRYING SYSTEMS
- SLOTTED END HEADS FOR EASY CYLINDER REMOVAL
- REMOVES SAND, DUST, SMALL STICKS and LEAF TRASH
- HEAVY STEEL CONSTRUCTION FOR LONGER LIFE
- HEAVY DUTY CLEANER CYLINDERS WITH 10 mm DIAMETER SPIKES
- INDIVIDUAL GRID BAR SCREENS FOR EASY REPLACEMENT
- EASY ACCESS DOORS
- AIR-TIGHT DOORS and DUST SEALS AROUND THE SHAFTS